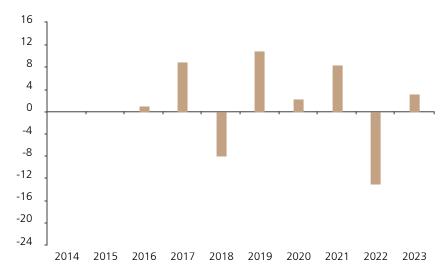

## **Past Performance**

This chart shows the fund's performance as the percentage loss or gain per year over the last 8 years.

The chart shows how much the Fund increased or decreased in value as a percentage in each year, net of charges (excluding entry charge), and net of tax.

## Performance in the past is not a reliable indicator of future results.

The chart shows the class's investment returns calculated as percentage year-end over year-end change of the class net asset value. In general any past performance takes account of all ongoing charges, but not the entry charge.

The Sub-Fund was launched in 2004. The Class was launched in 2015.

|      | 2014 | 2015 | 2016 | 2017 | 2018 | 2019 | 2020 | 2021 | 2022  | 2023 |
|------|------|------|------|------|------|------|------|------|-------|------|
| Fund |      |      | 1.0  | 9.0  | -8.0 | 11.0 | 2.4  | 8.4  | -13.0 | 3.1  |