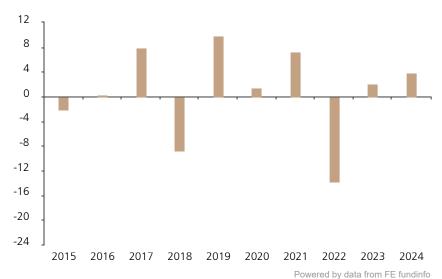

## **Past Performance**

This chart shows the fund's performance as the percentage loss or gain per year over the last 10 years.

The chart shows how much the Fund increased or decreased in value as a percentage in each year, net of charges (excluding entry charge), and net of tax.

## Performance in the past is not a reliable indicator of future results.

The chart shows the class's investment returns calculated as percentage year-end over year-end change of the class net asset value. In general any past performance takes account of all ongoing charges, but not the entry charge.

The Sub-Fund was launched in 2004. The Class was launched in 2006.

|      | 2015 | 2016 | 2017 | 2018 | 2019 | 2020 | 2021 | 2022  | 2023 | 2024 |
|------|------|------|------|------|------|------|------|-------|------|------|
| Fund | -2.1 | 0.1  | 7.9  | -8.8 | 9.9  | 1.4  | 7.4  | -13.7 | 2.1  | 3.8  |