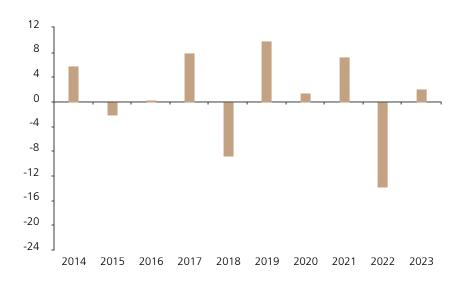

## **Past Performance**

This chart shows the fund's performance as the percentage loss or gain per year over the last 10 years.

The chart shows how much the Fund increased or decreased in value as a percentage in each year, net of charges (excluding entry charge), and net of tax.

## Performance in the past is not a reliable indicator of future results.

The chart shows the class's investment returns calculated as percentage year-end over year-end change of the class net asset value. In general any past performance takes account of all ongoing charges, but not the entry charge.

The Sub-Fund was launched in 2004. The Class was launched in 2006.

|      | 2014 | 2015 | 2016 | 2017 | 2018 | 2019 | 2020 | 2021 | 2022  | 2023 |
|------|------|------|------|------|------|------|------|------|-------|------|
| Fund | 5.8  | -2.1 | 0.1  | 7.9  | -8.8 | 9.9  | 1.4  | 7.4  | -13.7 | 2.1  |