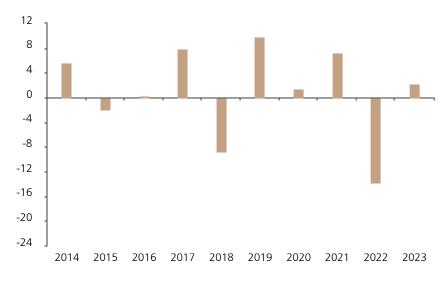

## **Past Performance**

This chart shows the fund's performance as the percentage loss or gain per year over the last 10 years.

The chart shows how much the Fund increased or decreased in value as a percentage in each year, net of charges (excluding entry charge), and net of tax.

## Performance in the past is not a reliable indicator of future results.

The chart shows the class's investment returns calculated as percentage year-end over year-end change of the class net asset value. In general any past performance takes account of all ongoing charges, but not the entry charge.

The unit class launched on 25.06.2004.

|      | 2014 | 2015 | 2016 | 2017 | 2018 | 2019 | 2020 | 2021 | 2022  | 2023 |
|------|------|------|------|------|------|------|------|------|-------|------|
| Fund | 5.7  | -2.0 | 0.2  | 7.9  | -8.8 | 9.9  | 1.5  | 7.4  | -13.8 | 2.2  |