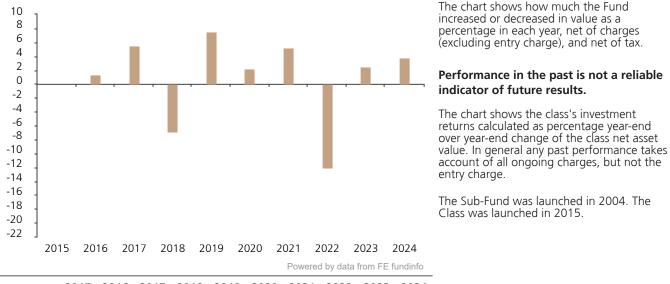

## **Past Performance**

This chart shows the fund's performance as the percentage loss or gain per year over the last 9 years.

|      | 2015 | 2016 | 2017 | 2018 | 2019 | 2020 | 2021 | 2022  | 2023 | 2024 |
|------|------|------|------|------|------|------|------|-------|------|------|
| Fund |      | 1.4  | 5.6  | -6.8 | 7.6  | 2.2  | 5.2  | -12.1 | 2.5  | 3.8  |