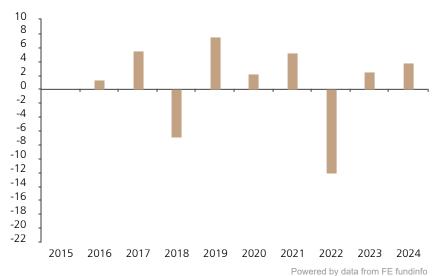

## **Past Performance**

This chart shows the fund's performance as the percentage loss or gain per year over the last 9 years.

The chart shows how much the Fund increased or decreased in value as a percentage in each year, net of charges (excluding entry charge), and net of tax.

## Performance in the past is not a reliable indicator of future results.

The chart shows the class's investment returns calculated as percentage year-end over year-end change of the class net asset value. In general any past performance takes account of all ongoing charges, but not the entry charge.

The Sub-Fund was launched in 2004. The Class was launched in 2015.

|      | 2015 | 2016 | 2017 | 2018 | 2019 | 2020 | 2021 | 2022  | 2023 | 2024 |
|------|------|------|------|------|------|------|------|-------|------|------|
| Fund |      | 1.4  | 5.6  | -6.8 | 7.6  | 2.2  | 5.2  | -12.1 | 2.5  | 3.8  |