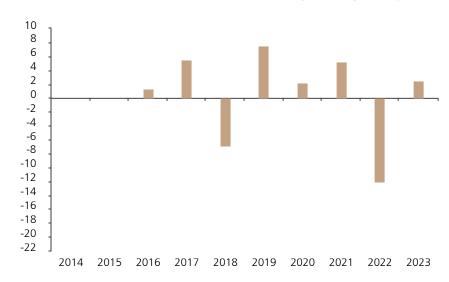

## **Past Performance**

This chart shows the fund's performance as the percentage loss or gain per year over the last 8 years.

The chart shows how much the Fund increased or decreased in value as a percentage in each year, net of charges (excluding entry charge), and net of tax.

## Performance in the past is not a reliable indicator of future results.

The chart shows the class's investment returns calculated as percentage year-end over year-end change of the class net asset value. In general any past performance takes account of all ongoing charges, but not the entry charge.

The Sub-Fund was launched in 2004. The Class was launched in 2015.

|      | 2014 | 2015 | 2016 | 2017 | 2018 | 2019 | 2020 | 2021 | 2022  | 2023 |
|------|------|------|------|------|------|------|------|------|-------|------|
| Fund |      |      | 1.4  | 5.6  | -6.8 | 7.6  | 2.2  | 5.2  | -12.1 | 2.5  |