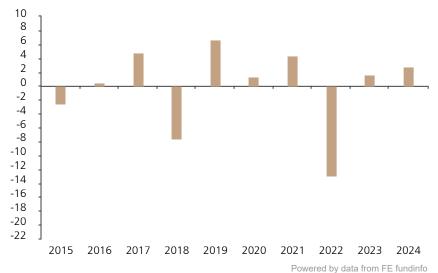

## **Past Performance**

This chart shows the fund's performance as the percentage loss or gain per year over the last 10 years.

The chart shows how much the Fund increased or decreased in value as a percentage in each year, net of charges (excluding entry charge), and net of tax.

## Performance in the past is not a reliable indicator of future results.

The chart shows the class's investment returns calculated as percentage year-end over year-end change of the class net asset value. In general any past performance takes account of all ongoing charges, but not the entry charge.

The Sub-Fund was launched in 2004. The Class was launched in 2006.

|      | 2015 | 2016 | 2017 | 2018 | 2019 | 2020 | 2021 | 2022  | 2023 | 2024 |
|------|------|------|------|------|------|------|------|-------|------|------|
| Fund | -2.6 | 0.5  | 4.8  | -7.7 | 6.7  | 1.3  | 4.4  | -12.9 | 1.7  | 2.8  |