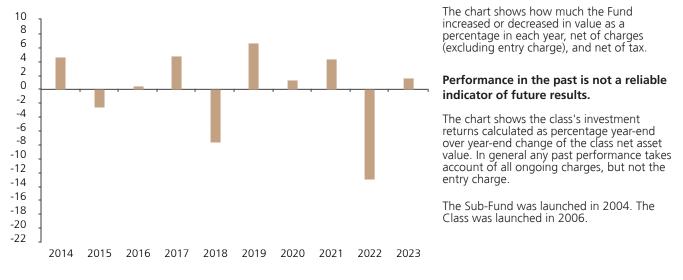

## **Past Performance**

This chart shows the fund's performance as the percentage loss or gain per year over the last 10 years.

|      | 2014 | 2015 | 2016 | 2017 | 2018 | 2019 | 2020 | 2021 | 2022  | 2023 |
|------|------|------|------|------|------|------|------|------|-------|------|
| Fund | 4.6  | -2.6 | 0.5  | 4.8  | -7.7 | 6.7  | 1.3  | 4.4  | -12.9 | 1.7  |