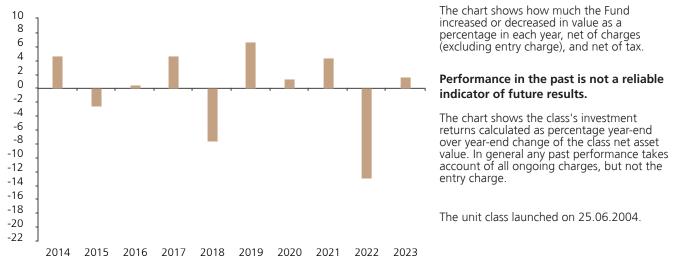

## **Past Performance**

This chart shows the fund's performance as the percentage loss or gain per year over the last 10 years.

|      | 2014 | 2015 | 2016 | 2017 | 2018 | 2019 | 2020 | 2021 | 2022  | 2023 |
|------|------|------|------|------|------|------|------|------|-------|------|
| Fund | 4.7  | -2.6 | 0.5  | 4.7  | -7.6 | 6.7  | 1.3  | 4.3  | -12.9 | 1.6  |