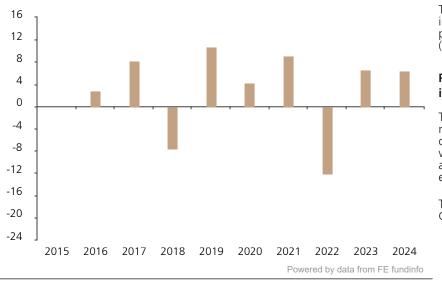

## **Past Performance**

Fund

This chart shows the fund's performance as the percentage loss or gain per year over the last 9 years.

2015 2016 2017 2018 2019 2020 2021 2022 2023 2024 2.9 10.8

4.3

9.2

-12.1

6.6

6.4

8.3

-7.6

The chart shows how much the Fund increased or decreased in value as a percentage in each year, net of charges (excluding entry charge), and net of tax.

## Performance in the past is not a reliable indicator of future results.

The chart shows the class's investment returns calculated as percentage year-end over year-end change of the class net asset value. In general any past performance takes account of all ongoing charges, but not the entry charge.