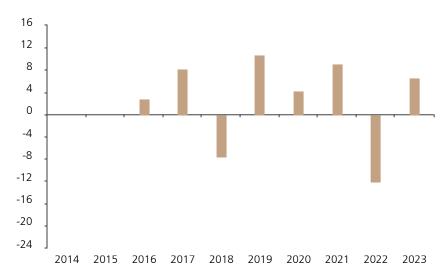

## **Past Performance**

This chart shows the fund's performance as the percentage loss or gain per year over the last 8 years.

The chart shows how much the Fund increased or decreased in value as a percentage in each year, net of charges (excluding entry charge), and net of tax.

## Performance in the past is not a reliable indicator of future results.

The chart shows the class's investment returns calculated as percentage year-end over year-end change of the class net asset value. In general any past performance takes account of all ongoing charges, but not the entry charge.

The Sub-Fund was launched in 2004. The Class was launched in 2015.

|      | 2014 | 2015 | 2016 | 2017 | 2018 | 2019 | 2020 | 2021 | 2022  | 2023 |
|------|------|------|------|------|------|------|------|------|-------|------|
| Fund |      |      | 2.9  | 8.3  | -7.6 | 10.8 | 4.3  | 9.2  | -12.1 | 6.6  |