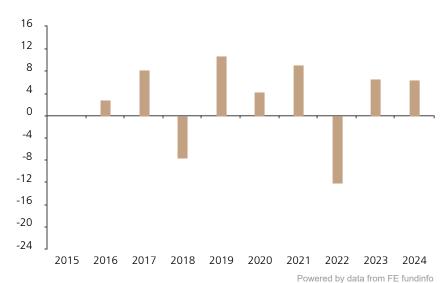

## **Past Performance**

This chart shows the fund's performance as the percentage loss or gain per year over the last 9 years.

The chart shows how much the Fund increased or decreased in value as a percentage in each year, net of charges (excluding entry charge), and net of tax.

## Performance in the past is not a reliable indicator of future results.

The chart shows the class's investment returns calculated as percentage year-end over year-end change of the class net asset value. In general any past performance takes account of all ongoing charges, but not the entry charge.

The Sub-Fund was launched in 2004. The Class was launched in 2015.

|      | 2015 | 2016 | 2017 | 2018 | 2019 | 2020 | 2021 | 2022  | 2023 | 2024 |
|------|------|------|------|------|------|------|------|-------|------|------|
| Fund |      | 2.9  | 8.3  | -7.6 | 10.8 | 4.3  | 9.2  | -12.1 | 6.6  | 6.4  |