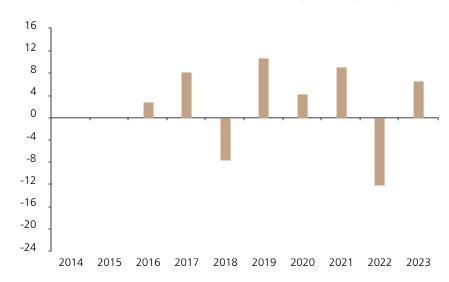

## **Past Performance**

This chart shows the fund's performance as the percentage loss or gain per year over the last 8 years.

The chart shows how much the Fund increased or decreased in value as a percentage in each year, net of charges (excluding entry charge), and net of tax.

## Performance in the past is not a reliable indicator of future results.

The chart shows the class's investment returns calculated as percentage year-end over year-end change of the class net asset value. In general any past performance takes account of all ongoing charges, but not the entry charge.

The Sub-Fund was launched in 2004. The Class was launched in 2015.

|      | 2014 | 2015 | 2016 | 2017 | 2018 | 2019 | 2020 | 2021 | 2022  | 2023 |
|------|------|------|------|------|------|------|------|------|-------|------|
| Fund |      |      | 2.9  | 8.3  | -7.6 | 10.8 | 4.3  | 9.2  | -12.1 | 6.6  |