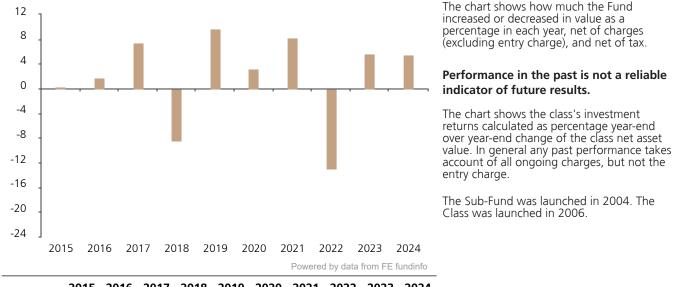

## **Past Performance**

This chart shows the fund's performance as the percentage loss or gain per year over the last 10 years.

|      | 2015 | 2016 | 2017 | 2018 | 2019 | 2020 | 2021 | 2022  | 2023 | 2024 |
|------|------|------|------|------|------|------|------|-------|------|------|
| Fund | 0.4  | 1.9  | 7.4  | -8.5 | 9.8  | 3.3  | 8.2  | -12.9 | 5.6  | 5.5  |