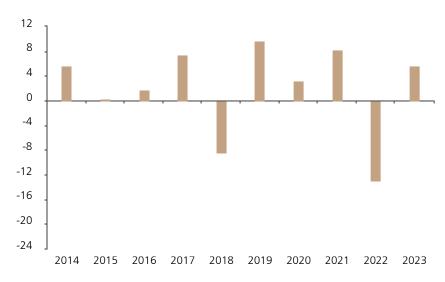

## **Past Performance**

This chart shows the fund's performance as the percentage loss or gain per year over the last 10 years.

The chart shows how much the Fund increased or decreased in value as a percentage in each year, net of charges (excluding entry charge), and net of tax.

## Performance in the past is not a reliable indicator of future results.

The chart shows the class's investment returns calculated as percentage year-end over year-end change of the class net asset value. In general any past performance takes account of all ongoing charges, but not the entry charge.

The Sub-Fund was launched in 2004. The Class was launched in 2006.

|      | 2014 | 2015 | 2016 | 2017 | 2018 | 2019 | 2020 | 2021 | 2022  | 2023 |
|------|------|------|------|------|------|------|------|------|-------|------|
| Fund | 5.6  | 0.4  | 1.9  | 7.4  | -8.5 | 9.8  | 3.3  | 8.2  | -12.9 | 5.6  |