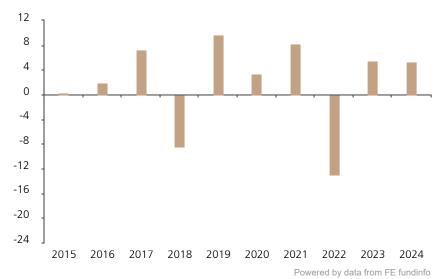

## **Past Performance**

This chart shows the fund's performance as the percentage loss or gain per year over the last 10 years.

The chart shows how much the Fund increased or decreased in value as a percentage in each year, net of charges (excluding entry charge), and net of tax.

## Performance in the past is not a reliable indicator of future results.

The chart shows the class's investment returns calculated as percentage year-end over year-end change of the class net asset value. In general any past performance takes account of all ongoing charges, but not the entry charge.

The unit class launched on 26.04.2004.

|      | 2015 | 2016 | 2017 | 2018 | 2019 | 2020 | 2021 | 2022  | 2023 | 2024 |
|------|------|------|------|------|------|------|------|-------|------|------|
| Fund | 0.4  | 2.0  | 7.3  | -8.5 | 9.7  | 3.4  | 8.2  | -12.9 | 5.6  | 5.4  |