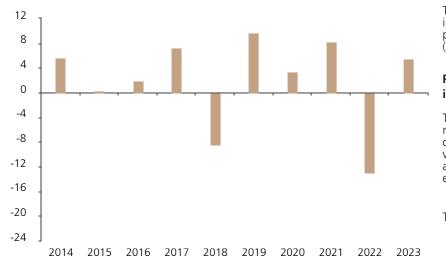

## **Past Performance**

This chart shows the fund's performance as the percentage loss or gain per year over the last 10 years.

The chart shows how much the Fund increased or decreased in value as a percentage in each year, net of charges (excluding entry charge), and net of tax.

## Performance in the past is not a reliable indicator of future results.

The chart shows the class's investment returns calculated as percentage year-end over year-end change of the class net asset value. In general any past performance takes account of all ongoing charges, but not the entry charge.

The unit class launched on 26.04.2004.

|      | 2014 | 2015 | 2016 | 2017 | 2018 | 2019 | 2020 | 2021 | 2022  | 2023 |
|------|------|------|------|------|------|------|------|------|-------|------|
| Fund | 5.6  | 0.4  | 2.0  | 7.3  | -8.5 | 9.7  | 3.4  | 8.2  | -12.9 | 5.6  |