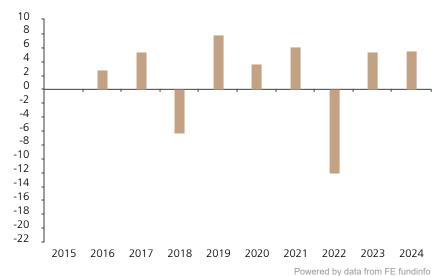

## **Past Performance**

This chart shows the fund's performance as the percentage loss or gain per year over the last 9 years.

The chart shows how much the Fund increased or decreased in value as a percentage in each year, net of charges (excluding entry charge), and net of tax.

## Performance in the past is not a reliable indicator of future results.

The chart shows the class's investment returns calculated as percentage year-end over year-end change of the class net asset value. In general any past performance takes account of all ongoing charges, but not the entry charge.

The Sub-Fund was launched in 2004. The Class was launched in 2015.

|      | 2015 | 2016 | 2017 | 2018 | 2019 | 2020 | 2021 | 2022  | 2023 | 2024 |
|------|------|------|------|------|------|------|------|-------|------|------|
| Fund |      | 2.8  | 5.4  | -6.3 | 7.8  | 3.7  | 6.1  | -12.0 | 5.3  | 5.5  |