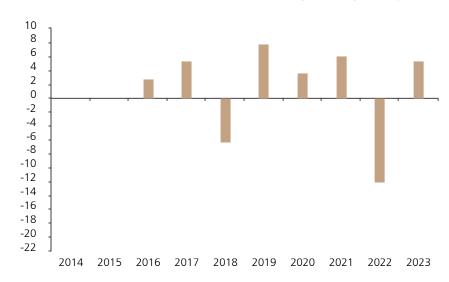

## **Past Performance**

This chart shows the fund's performance as the percentage loss or gain per year over the last 8 years.

The chart shows how much the Fund increased or decreased in value as a percentage in each year, net of charges (excluding entry charge), and net of tax.

## Performance in the past is not a reliable indicator of future results.

The chart shows the class's investment returns calculated as percentage year-end over year-end change of the class net asset value. In general any past performance takes account of all ongoing charges, but not the entry charge.

The Sub-Fund was launched in 2004. The Class was launched in 2015.

|      | 2014 | 2015 | 2016 | 2017 | 2018 | 2019 | 2020 | 2021 | 2022  | 2023 |
|------|------|------|------|------|------|------|------|------|-------|------|
| Fund |      |      | 2.8  | 5.4  | -6.3 | 7.8  | 3.7  | 6.1  | -12.0 | 5.3  |