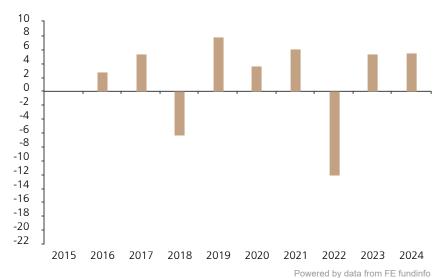

## **Past Performance**

This chart shows the fund's performance as the percentage loss or gain per year over the last 9 years.

The chart shows how much the Fund increased or decreased in value as a percentage in each year, net of charges (excluding entry charge), and net of tax.

## Performance in the past is not a reliable indicator of future results.

The chart shows the class's investment returns calculated as percentage year-end over year-end change of the class net asset value. In general any past performance takes account of all ongoing charges, but not the entry charge.

The Sub-Fund was launched in 2004. The Class was launched in 2015.

|      | 2015 | 2016 | 2017 | 2018 | 2019 | 2020 | 2021 | 2022  | 2023 | 2024 |
|------|------|------|------|------|------|------|------|-------|------|------|
| Fund |      | 2.7  | 5.4  | -6.3 | 7.8  | 3.7  | 6.1  | -12.0 | 5.3  | 5.5  |