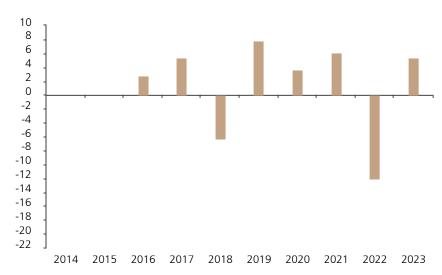

## **Past Performance**

This chart shows the fund's performance as the percentage loss or gain per year over the last 8 years.

The chart shows how much the Fund increased or decreased in value as a percentage in each year, net of charges (excluding entry charge), and net of tax.

## Performance in the past is not a reliable indicator of future results.

The chart shows the class's investment returns calculated as percentage year-end over year-end change of the class net asset value. In general any past performance takes account of all ongoing charges, but not the entry charge.

The Sub-Fund was launched in 2004. The Class was launched in 2015.

|      | 2014 | 2015 | 2016 | 2017 | 2018 | 2019 | 2020 | 2021 | 2022  | 2023 |
|------|------|------|------|------|------|------|------|------|-------|------|
| Fund |      |      | 2.7  | 5.4  | -6.3 | 7.8  | 3.7  | 6.1  | -12.0 | 5.3  |