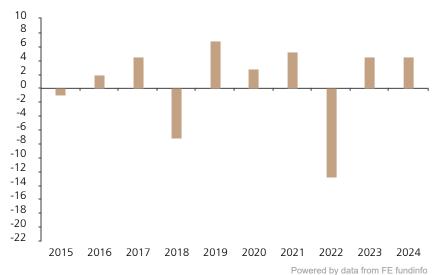

## **Past Performance**

This chart shows the fund's performance as the percentage loss or gain per year over the last 10 years.

The chart shows how much the Fund increased or decreased in value as a percentage in each year, net of charges (excluding entry charge), and net of tax.

## Performance in the past is not a reliable indicator of future results.

The chart shows the class's investment returns calculated as percentage year-end over year-end change of the class net asset value. In general any past performance takes account of all ongoing charges, but not the entry charge.

The Sub-Fund was launched in 2004. The Class was launched in 2006.

|      | 2015 | 2016 | 2017 | 2018 | 2019 | 2020 | 2021 | 2022  | 2023 | 2024 |
|------|------|------|------|------|------|------|------|-------|------|------|
| Fund | -0.9 | 1.9  | 4.5  | -7.1 | 6.9  | 2.8  | 5.2  | -12.8 | 4.5  | 4.6  |