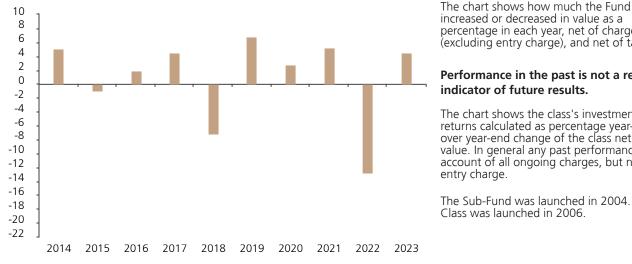

## **Past Performance**

This chart shows the fund's performance as the percentage loss or gain per year over the last 10 years.

|      | 2014 | 2015 | 2016 | 2017 | 2018 | 2019 | 2020 | 2021 | 2022  | 2023 |
|------|------|------|------|------|------|------|------|------|-------|------|
| Fund | 5.1  | -0.9 | 1.9  | 4.5  | -7.1 | 6.9  | 2.8  | 5.2  | -12.8 | 4.5  |

increased or decreased in value as a percentage in each year, net of charges (excluding entry charge), and net of tax.

## Performance in the past is not a reliable indicator of future results.

The chart shows the class's investment returns calculated as percentage year-end over year-end change of the class net asset value. In general any past performance takes account of all ongoing charges, but not the

The Sub-Fund was launched in 2004. The Class was launched in 2006.