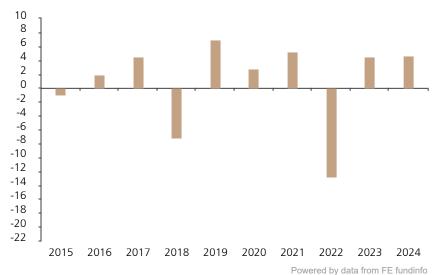

## **Past Performance**

This chart shows the fund's performance as the percentage loss or gain per year over the last 10 years.

increased or decreased in value as a percentage in each year, net of charges (excluding entry charge), and net of tax.

The chart shows how much the Fund

## Performance in the past is not a reliable indicator of future results.

The chart shows the class's investment returns calculated as percentage year-end over year-end change of the class net asset value. In general any past performance takes account of all ongoing charges, but not the entry charge.

The unit class launched on 26.04.2004.

|      | 2015 | 2016 | 2017 | 2018 | 2019 | 2020 | 2021 | 2022  | 2023 | 2024 |
|------|------|------|------|------|------|------|------|-------|------|------|
| Fund | -0.9 | 1.9  | 4.5  | -7.2 | 6.9  | 2.8  | 5.2  | -12.7 | 4.5  | 4.6  |