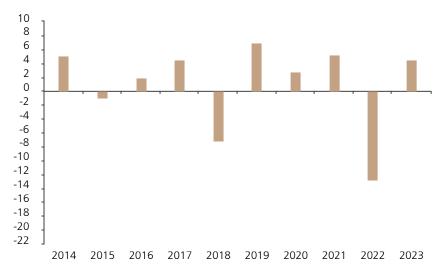

## **Past Performance**

This chart shows the fund's performance as the percentage loss or gain per year over the last 10 years.

The chart shows how much the Fund increased or decreased in value as a percentage in each year, net of charges (excluding entry charge), and net of tax.

## Performance in the past is not a reliable indicator of future results.

The chart shows the class's investment returns calculated as percentage year-end over year-end change of the class net asset value. In general any past performance takes account of all ongoing charges, but not the entry charge.

The unit class launched on 26.04.2004.

|      | 2014 | 2015 | 2016 | 2017 | 2018 | 2019 | 2020 | 2021 | 2022  | 2023 |
|------|------|------|------|------|------|------|------|------|-------|------|
| Fund | 5.1  | -0.9 | 1.9  | 4.5  | -7.2 | 6.9  | 2.8  | 5.2  | -12.7 | 4.5  |