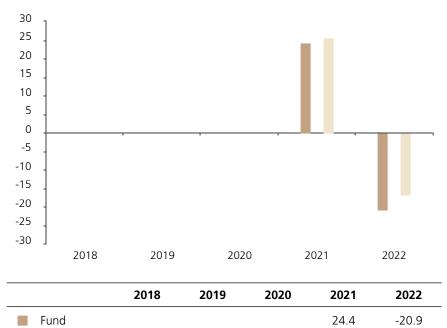

## **Past Performance**

Index \*

This chart shows the fund's performance as the percentage loss or gain per year over the last 2 years against its benchmark.

25.6

-16.9

The chart shows how much the Fund increased or decreased in value as a percentage in each year, net of charges (excluding entry charge), and net of tax.

## Performance in the past is not a reliable indicator of future results.

The chart shows the class's investment returns calculated as percentage year-end over year-end change of the class net asset value. In general any past performance takes account of all ongoing charges, but not the entry charge.