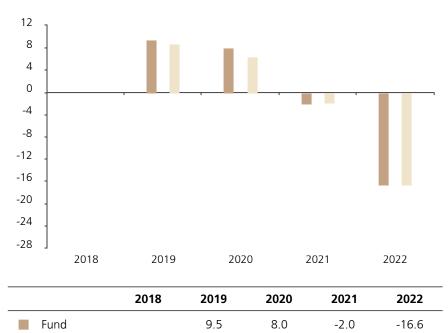

## **Past Performance**

Index \*

This chart shows the fund's performance as the percentage loss or gain per year over the last 4 years against its benchmark.

8.7

6.4

-2.0

-16.7

The chart shows how much the Fund increased or decreased in value as a percentage in each year, net of charges (excluding entry charge), and net of tax.