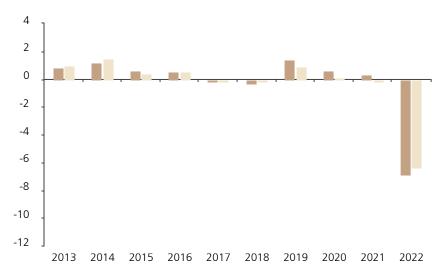

## **Past Performance**

This chart shows the fund's performance as the percentage loss or gain per year over the last 10 years against its benchmark.

The chart shows how much the Fund increased or decreased in value as a percentage in each year, net of charges (excluding entry charge), and net of tax.

## Performance in the past is not a reliable indicator of future results.

The chart shows the class's investment returns calculated as percentage year-end over year-end change of the class net asset value. In general any past performance takes account of all ongoing charges, but not the entry charge.

The unit class launched on 01.04.2011.

\* Index - Benchmark: {benchmark}

|         | 2013 | 2014 | 2015 | 2016 | 2017 | 2018 | 2019 | 2020 | 2021 | 2022 |
|---------|------|------|------|------|------|------|------|------|------|------|
| Fund    | 0.8  | 1.2  | 0.6  | 0.5  | -0.1 | -0.3 | 1.4  | 0.6  | 0.3  | -6.9 |
| Index * | 1.0  | 1.5  | 0.4  | 0.5  | -0.1 | -0.1 | 0.9  | 0.0  | -0.2 | -6.4 |