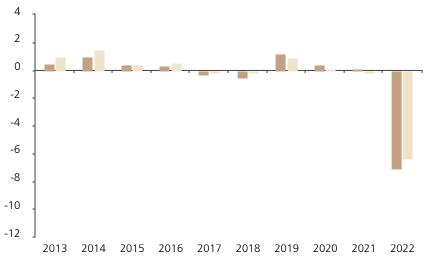

## **Past Performance**

This chart shows the fund's performance as the percentage loss or gain per year over the last 10 years against its benchmark.

The chart shows how much the Fund increased or decreased in value as a percentage in each year, net of charges (excluding entry charge), and net of tax.

## Performance in the past is not a reliable indicator of future results.

The chart shows the class's investment returns calculated as percentage year-end over year-end change of the class net asset value. In general any past performance takes account of all ongoing charges, but not the entry charge.

The unit class launched on 10.02.2011.

\* Index - Benchmark: {benchmark}

|         | 2013 | 2014 | 2015 | 2016 | 2017 | 2018 | 2019 | 2020 | 2021 | 2022 |
|---------|------|------|------|------|------|------|------|------|------|------|
| Fund    | 0.5  | 1.0  | 0.4  | 0.3  | -0.3 | -0.6 | 1.2  | 0.4  | 0.1  | -7.1 |
| Index * | 1.0  | 1.5  | 0.4  | 0.5  | -0.1 | -0.1 | 0.9  | 0.0  | -0.2 | -6.4 |