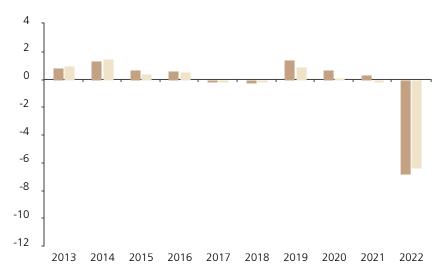

## **Past Performance**

This chart shows the fund's performance as the percentage loss or gain per year over the last 10 years against its benchmark.

The chart shows how much the Fund increased or decreased in value as a percentage in each year, net of charges (excluding entry charge), and net of tax.

## Performance in the past is not a reliable indicator of future results.

The chart shows the class's investment returns calculated as percentage year-end over year-end change of the class net asset value. In general any past performance takes account of all ongoing charges, but not the entry charge.

The unit class launched on 24.08.2010.

\* Index - Benchmark: {benchmark}

|         | 2013 | 2014 | 2015 | 2016 | 2017 | 2018 | 2019 | 2020 | 2021 | 2022 |
|---------|------|------|------|------|------|------|------|------|------|------|
| Fund    | 0.8  | 1.3  | 0.7  | 0.6  | 0.0  | -0.3 | 1.4  | 0.7  | 0.4  | -6.8 |
| Index * | 1.0  | 1.5  | 0.4  | 0.5  | -0.1 | -0.1 | 0.9  | 0.0  | -0.2 | -6.4 |