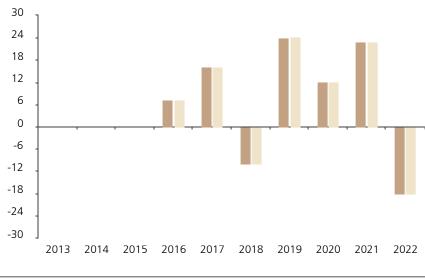

## **Past Performance**

This chart shows the fund's performance as the percentage loss or gain per year over the last 7 years against its benchmark.

2013 2014 2015 2016 2017 2018 2019 2020 2021 2022 Fund 7.3 16.3 -10.0 24.1 12.1 22.9 -18.2 7.4 16.3 -10.0 24.2 12.1 22.9 -18.0 Index \*

The chart shows how much the Fund increased or decreased in value as a percentage in each year, net of charges (excluding entry charge), and net of tax.

## Performance in the past is not a reliable indicator of future results.

The chart shows the class's investment returns calculated as percentage year-end over year-end change of the class net asset value. In general any past performance takes account of all ongoing charges, but not the entry charge.