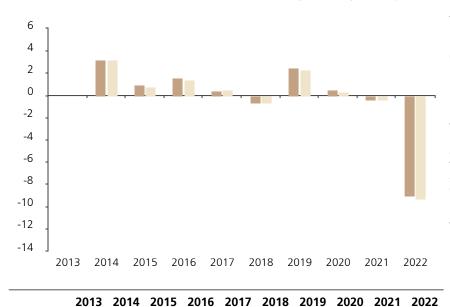

## **Past Performance**

Fund

Index \*

3.2

3.2

1.0

0.8

1.5

1.4

0.4

0.5

-0.6

-0.6

2.5

2.3

0.5

0.4

-0.4

-0.4

-9.1

-9.3

This chart shows the fund's performance as the percentage loss or gain per year over the last 9 years against its benchmark.

The chart shows how much the Fund increased or decreased in value as a percentage in each year, net of charges (excluding entry charge), and net of tax.

## Performance in the past is not a reliable indicator of future results.

The chart shows the class's investment returns calculated as percentage year-end over year-end change of the class net asset value. In general any past performance takes account of all ongoing charges, but not the entry charge.

The unit class launched on 19.03.2013.

\* Index - Benchmark: {benchmark}