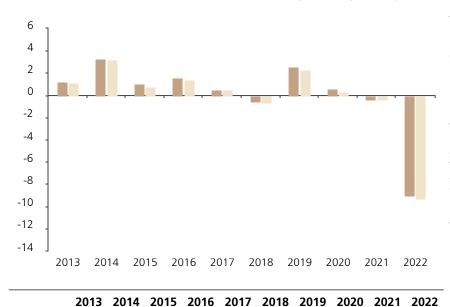

## **Past Performance**

Fund

Index \*

1.2

1.1

3.3

3.2

1.0

0.8

1.6

1.4

0.5

0.5

-0.6

-0.6

2.6

2.3

0.6

0.4

-0.4

-0.4

-9.0

-9.3

This chart shows the fund's performance as the percentage loss or gain per year over the last 10 years against its benchmark.

The chart shows how much the Fund increased or decreased in value as a percentage in each year, net of charges (excluding entry charge), and net of tax.

## Performance in the past is not a reliable indicator of future results.

The chart shows the class's investment returns calculated as percentage year-end over year-end change of the class net asset value. In general any past performance takes account of all ongoing charges, but not the entry charge.