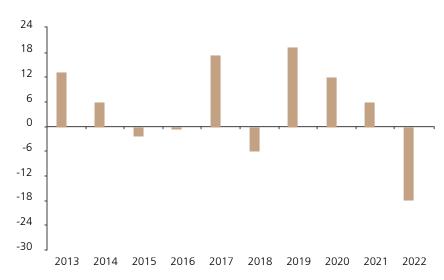

## **Past Performance**

This chart shows the fund's performance as the percentage loss or gain per year over the last 10 years against its benchmark.

The chart shows how much the Fund increased or decreased in value as a percentage in each year, net of charges (excluding entry charge), and net of tax.

## Performance in the past is not a reliable indicator of future results.

The chart shows the class's investment returns calculated as percentage year-end over year-end change of the class net asset value. In general any past performance takes account of all ongoing charges, but not the entry charge.

The unit class was issued on 22.02.2005.

\* Index - Benchmark: {benchmark}

|         | 2013 | 2014 | 2015 | 2016 | 2017 | 2018 | 2019 | 2020 | 2021 | 2022  |
|---------|------|------|------|------|------|------|------|------|------|-------|
| Fund    | 13.4 | 6.1  | -2.1 | -0.4 | 17.5 | -5.9 | 19.3 | 12.0 | 6.0  | -17.9 |
| Index * |      |      |      |      |      |      |      |      |      |       |