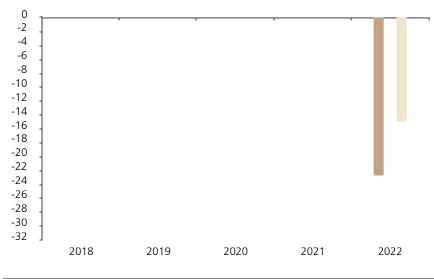

## **Past Performance**

This chart shows the fund's performance as the percentage loss or gain per year over the last 1 years against its benchmark.

The chart shows how much the Fund increased or decreased in value as a percentage in each year, net of charges (excluding entry charge), and net of tax.

## Performance in the past is not a reliable indicator of future results.

The chart shows the class's investment returns calculated as percentage year-end over year-end change of the class net asset value. In general any past performance takes account of all ongoing charges, but not the entry charge.

The unit class launched on 04.05.2021.

Historical performance was calculated in EUR.

\* Index - Benchmark: {benchmark}

|         | 2018 | 2019 | 2020 | 2021 | 2022  |
|---------|------|------|------|------|-------|
| Fund    |      |      |      |      | -22.6 |
| Index * |      |      |      |      | -14.9 |