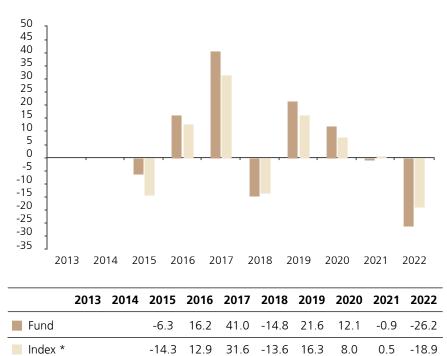

## **Past Performance**

This chart shows the fund's performance as the percentage loss or gain per year over the last 8 years against its benchmark.

The chart shows how much the Fund increased or decreased in value as a percentage in each year, net of charges (excluding entry charge), and net of tax.

## Performance in the past is not a reliable indicator of future results.

The chart shows the class's investment returns calculated as percentage year-end over year-end change of the class net asset value. In general any past performance takes account of all ongoing charges, but not the entry charge.

The unit class launched on 07.10.2014.

Historical performance was calculated in CHF.

\* Index - Benchmark: {benchmark}