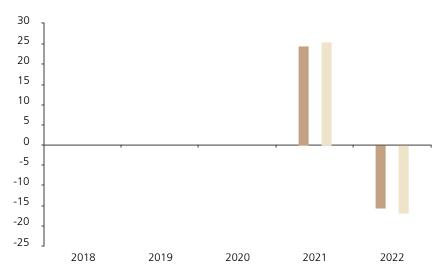

## **Past Performance**

This chart shows the fund's performance as the percentage loss or gain per year over the last 2 years against its benchmark.

The chart shows how much the Fund increased or decreased in value as a percentage in each year, net of charges (excluding entry charge), and net of tax.

## Performance in the past is not a reliable indicator of future results.

The chart shows the class's investment returns calculated as percentage year-end over year-end change of the class net asset value. In general any past performance takes account of all ongoing charges, but not the entry charge.

The unit class was issued on 10.10.2007.

\* Index - Benchmark: {benchmark}

|         | 2018 | 2019 | 2020 | 2021 | 2022  |
|---------|------|------|------|------|-------|
| Fund    |      |      |      | 24.6 | -15.5 |
| Index * |      |      |      | 25.6 | -16.9 |