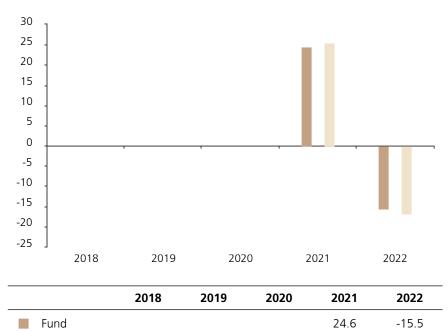

## **Past Performance**

Index \*

This chart shows the fund's performance as the percentage loss or gain per year over the last 2 years against its benchmark.

25.6

-16.9

The chart shows how much the Fund increased or decreased in value as a percentage in each year, net of charges (excluding entry charge), and net of tax.