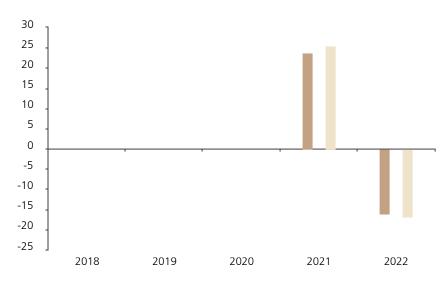

## **Past Performance**

This chart shows the fund's performance as the percentage loss or gain per year over the last 2 years against its benchmark.

The chart shows how much the Fund increased or decreased in value as a percentage in each year, net of charges (excluding entry charge), and net of tax.

## Performance in the past is not a reliable indicator of future results.

The chart shows the class's investment returns calculated as percentage year-end over year-end change of the class net asset value. In general any past performance takes account of all ongoing charges, but not the entry charge.

The unit class was issued on 10.10.2007.

\* Index - Benchmark: {benchmark}

|         | 2018 | 2019 | 2020 | 2021 | 2022  |
|---------|------|------|------|------|-------|
| Fund    |      |      |      | 23.7 | -16.1 |
| Index * |      |      |      | 25.6 | -16.9 |