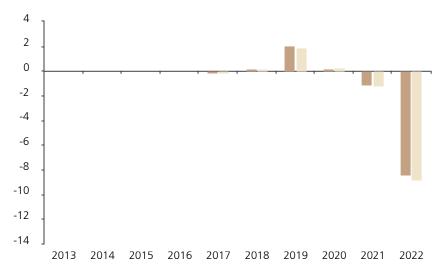

## **Past Performance**

This chart shows the fund's performance as the percentage loss or gain per year over the last 6 years against its benchmark.

The chart shows how much the Fund increased or decreased in value as a percentage in each year, net of charges (excluding entry charge), and net of tax.

## Performance in the past is not a reliable indicator of future results.

The chart shows the class's investment returns calculated as percentage year-end over year-end change of the class net asset value. In general any past performance takes account of all ongoing charges, but not the entry charge.

The unit class launched on 18.03.2016.

\* Index - Benchmark: {benchmark}

|         | 2013 | 2014 | 2015 | 2016 | 2017 | 2018 | 2019 | 2020 | 2021 | 2022 |
|---------|------|------|------|------|------|------|------|------|------|------|
| Fund    |      |      |      |      | -0.2 | 0.2  | 2.0  | 0.2  | -1.1 | -8.4 |
| Index * |      |      |      |      | -0.2 | 0.0  | 1.9  | 0.3  | -1.2 | -8.8 |