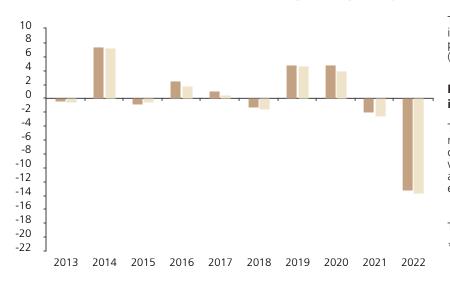

## **Past Performance**

This chart shows the fund's performance as the percentage loss or gain per year over the last 10 years against its benchmark.

The chart shows how much the Fund increased or decreased in value as a percentage in each year, net of charges (excluding entry charge), and net of tax.

## Performance in the past is not a reliable indicator of future results.

The chart shows the class's investment returns calculated as percentage year-end over year-end change of the class net asset value. In general any past performance takes account of all ongoing charges, but not the entry charge.

The unit class was issued on 10.09.2003.

\* Index - Benchmark: {benchmark}

|         | 2013 | 2014 | 2015 | 2016 | 2017 | 2018 | 2019 | 2020 | 2021 | 2022  |
|---------|------|------|------|------|------|------|------|------|------|-------|
| Fund    | -0.4 | 7.5  | -0.8 | 2.5  | 1.1  | -1.2 | 4.8  | 4.8  | -2.0 | -13.2 |
| Index * | -0.6 | 7.3  | -0.5 | 1.8  | 0.6  | -1.5 | 4.6  | 3.9  | -2.5 | -13.7 |