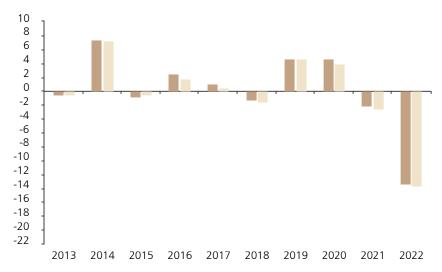

## **Past Performance**

This chart shows the fund's performance as the percentage loss or gain per year over the last 10 years against its benchmark.

The chart shows how much the Fund increased or decreased in value as a percentage in each year, net of charges (excluding entry charge), and net of tax.

## Performance in the past is not a reliable indicator of future results.

The chart shows the class's investment returns calculated as percentage year-end over year-end change of the class net asset value. In general any past performance takes account of all ongoing charges, but not the entry charge.

The unit class was issued on 10.09.2003.

\* Index - Benchmark: {benchmark}

|         | 2013 | 2014 | 2015 | 2016 | 2017 | 2018 | 2019 | 2020 | 2021 | 2022  |
|---------|------|------|------|------|------|------|------|------|------|-------|
| Fund    | -0.5 | 7.4  | -0.9 | 2.5  | 1.0  | -1.3 | 4.7  | 4.7  | -2.1 | -13.3 |
| Index * | -0.6 | 7.3  | -0.5 | 1.8  | 0.6  | -1.5 | 4.6  | 3.9  | -2.5 | -13.7 |