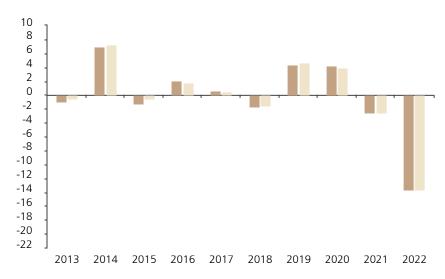

## **Past Performance**

This chart shows the fund's performance as the percentage loss or gain per year over the last 10 years against its benchmark.

The chart shows how much the Fund increased or decreased in value as a percentage in each year, net of charges (excluding entry charge), and net of tax.

## Performance in the past is not a reliable indicator of future results.

The chart shows the class's investment returns calculated as percentage year-end over year-end change of the class net asset value. In general any past performance takes account of all ongoing charges, but not the entry charge.

The unit class was issued on 10.09.2003.

\* Index - Benchmark: {benchmark}

|         | 2013 | 2014 | 2015 | 2016 | 2017 | 2018 | 2019 | 2020 | 2021 | 2022  |
|---------|------|------|------|------|------|------|------|------|------|-------|
| Fund    | -0.9 | 6.9  | -1.3 | 2.1  | 0.6  | -1.7 | 4.3  | 4.3  | -2.5 | -13.6 |
| Index * | -0.6 | 7.3  | -0.5 | 1.8  | 0.6  | -1.5 | 4.6  | 3.9  | -2.5 | -13.7 |