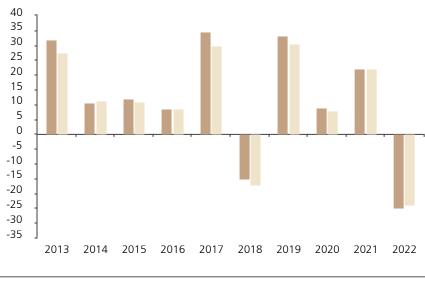

## **Past Performance**

This chart shows the fund's performance as the percentage loss or gain per year over the last 10 years against its benchmark.

The chart shows how much the Fund increased or decreased in value as a percentage in each year, net of charges (excluding entry charge), and net of tax.

## Performance in the past is not a reliable indicator of future results.

The chart shows the class's investment returns calculated as percentage year-end over year-end change of the class net asset value. In general any past performance takes account of all ongoing charges, but not the entry charge.

The unit class launched on 06.11.2003.

\* Index - Benchmark: {benchmark}

|         | 2013 | 2014 | 2015 | 2016 | 2017 | 2018  | 2019 | 2020 | 2021 | 2022  |
|---------|------|------|------|------|------|-------|------|------|------|-------|
| Fund    | 31.9 | 10.5 | 11.8 | 8.6  | 34.4 | -15.0 | 33.2 | 8.8  | 22.0 | -24.9 |
| Index * | 27.7 | 11.4 | 11.0 | 8.5  | 29.7 | -17.2 | 30.4 | 8.1  | 22.2 | -24.0 |