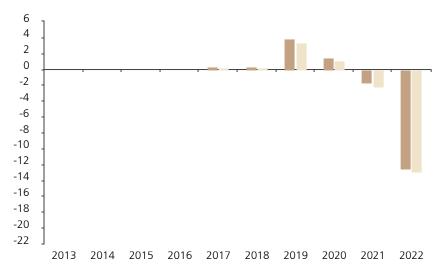

## **Past Performance**

This chart shows the fund's performance as the percentage loss or gain per year over the last 6 years against its benchmark.

The chart shows how much the Fund increased or decreased in value as a percentage in each year, net of charges (excluding entry charge), and net of tax.

## Performance in the past is not a reliable indicator of future results.

The chart shows the class's investment returns calculated as percentage year-end over year-end change of the class net asset value. In general any past performance takes account of all ongoing charges, but not the entry charge.

The unit class launched on 04.02.2016.

\* Index - Benchmark: {benchmark}

|         | 2013 | 2014 | 2015 | 2016 | 2017 | 2018 | 2019 | 2020 | 2021 | 2022  |
|---------|------|------|------|------|------|------|------|------|------|-------|
| Fund    |      |      |      |      | 0.3  | 0.3  | 3.8  | 1.4  | -1.6 | -12.5 |
| Index * |      |      |      |      | 0.1  | 0.2  | 3.4  | 1.1  | -2.2 | -12.9 |