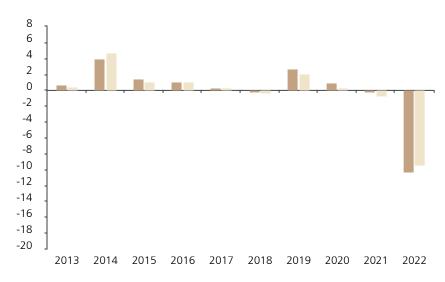

## **Past Performance**

This chart shows the fund's performance as the percentage loss or gain per year over the last 10 years against its benchmark.

The chart shows how much the Fund increased or decreased in value as a percentage in each year, net of charges (excluding entry charge), and net of tax.

## Performance in the past is not a reliable indicator of future results.

The chart shows the class's investment returns calculated as percentage year-end over year-end change of the class net asset value. In general any past performance takes account of all ongoing charges, but not the entry charge.

The unit class launched on 23.04.2003.

\* Index - Benchmark: {benchmark}

|         | 2013 | 2014 | 2015 | 2016 | 2017 | 2018 | 2019 | 2020 | 2021 | 2022  |
|---------|------|------|------|------|------|------|------|------|------|-------|
| Fund    | 0.7  | 4.0  | 1.5  | 1.1  | 0.3  | -0.2 | 2.7  | 0.9  | -0.2 | -10.3 |
| Index * | 0.4  | 4.8  | 1.1  | 1.1  | 0.2  | -0.3 | 2.1  | 0.3  | -0.7 | -9.4  |