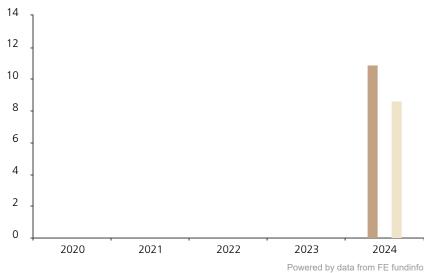

## **Past Performance**

This chart shows the fund's performance as the percentage loss or gain per year over the last 1 years against its benchmark.

| Powered | hν | data | from | FF | fundinfo |  |
|---------|----|------|------|----|----------|--|

|         | 2020 | 2021 | 2022 | 2023 | 2024 |
|---------|------|------|------|------|------|
| Fund    |      |      |      |      | 10.9 |
| Index * |      |      |      |      | 8.7  |

The chart shows how much the Fund increased or decreased in value as a percentage in each year, net of charges (excluding entry charge), and net of tax.

The unit class launched on 10.10.2023.

\* Index - Bloomberg Euro Credit Corp Sub Financials 2% Cap (I28366EU)