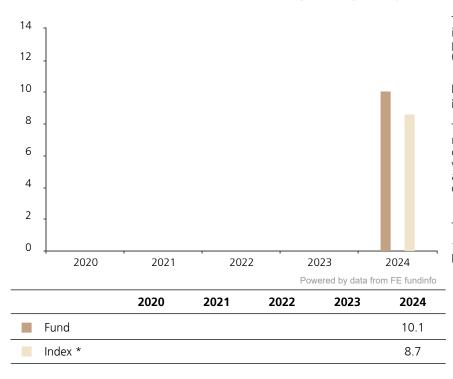

## **Past Performance**

This chart shows the fund's performance as the percentage loss or gain per year over the last 1 years against its benchmark.

The chart shows how much the Fund increased or decreased in value as a percentage in each year, net of charges (excluding entry charge), and net of tax.

## Performance in the past is not a reliable indicator of future results.

The chart shows the class's investment returns calculated as percentage year-end over year-end change of the class net asset value. In general any past performance takes account of all ongoing charges, but not the entry charge.

The unit class launched on 10.10.2023.

\* Index - Bloomberg Euro Credit Corp Sub Financials 2% Cap (I28366EU)