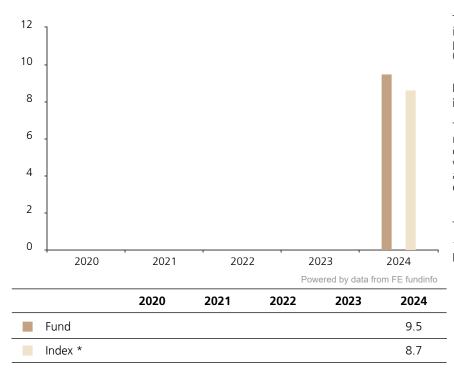

## **Past Performance**

This chart shows the fund's performance as the percentage loss or gain per year over the last 1 years against its benchmark.

The chart shows how much the Fund increased or decreased in value as a percentage in each year, net of charges (excluding entry charge), and net of tax.

## Performance in the past is not a reliable indicator of future results.

The chart shows the class's investment returns calculated as percentage year-end over year-end change of the class net asset value. In general any past performance takes account of all ongoing charges, but not the entry charge.

The unit class launched on 10.10.2023.

\* Index - Bloomberg Euro Credit Corp Sub Financials 2% Cap (I28366EU)